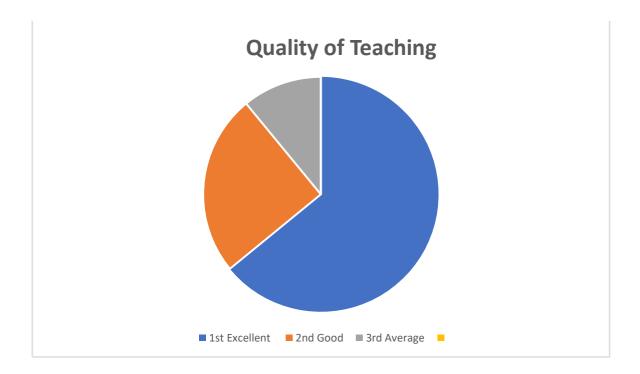

## Final Feedback Report 2022-23

|                        | Excellent | Good | Average |
|------------------------|-----------|------|---------|
| Quality of Teaching    | 75%       | 23%  | 2%      |
| College Infrastructure | 50%       | 35%  | 15%     |
| Classroom Teaching     | 75%       | 20%  | 10%     |
| Infrastructure         |           |      |         |
| Office Facilities &    | 60%       | 30%  | 10%     |
| Support                |           |      |         |
| Various Circular       | 60%       | 30%  | 10%     |
| Literacy and Sports    |           |      |         |
| Activity               |           |      |         |
| Library Facility &     | 65%       | 25%  | 10%     |
| Support                |           |      |         |
| Social Awarness        | 65%       | 25%  | 10%     |
| Programme in College   |           |      |         |
| Campus                 |           |      |         |
| Teacher Student        | 65%       | 25%  | 10%     |
| Relationship           |           |      |         |
| Discipline in Campus   | 70%       | 20%  | 10%     |
| Sanitation in Campus   | 50%       | 30%  | 20%     |
| First Aid Medical      | 50%       | 30%  | 20%     |
| Facilities in College  |           |      |         |

|                     | Excellent | Good | Average |
|---------------------|-----------|------|---------|
| Quality of Teaching | 75%       | 23%  | 2%      |

|                        | Excellent | Good | Average |
|------------------------|-----------|------|---------|
| College Infrastructure | 50%       | 35%  | 15%     |