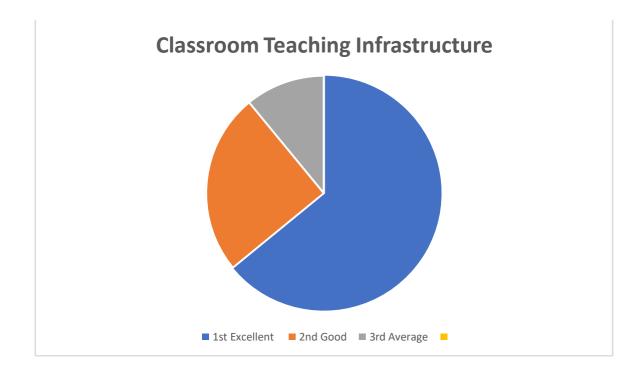

## Final Feedback Report 2022-23

|                        | Excellent | Good | Average |
|------------------------|-----------|------|---------|
| Quality of Teaching    | 75%       | 23%  | 2%      |
| College Infrastructure | 50%       | 35%  | 15%     |
| Classroom Teaching     | 75%       | 20%  | 10%     |
| Infrastructure         |           |      |         |
| Office Facilities &    | 60%       | 30%  | 10%     |
| Support                |           |      |         |
| Various Circular       | 60%       | 30%  | 10%     |
| Literacy and Sports    |           |      |         |
| Activity               |           |      |         |
| Library Facility &     | 65%       | 25%  | 10%     |
| Support                |           |      |         |
| Social Awarness        | 65%       | 25%  | 10%     |
| Programme in College   |           |      |         |
| Campus                 |           |      |         |
| Teacher Student        | 65%       | 25%  | 10%     |
| Relationship           |           |      |         |
| Discipline in Campus   | 70%       | 20%  | 10%     |
| Sanitation in Campus   | 50%       | 30%  | 20%     |
| First Aid Medical      | 50%       | 30%  | 20%     |
| Facilities in College  |           |      |         |

|                    | Excellent | Good | Average |
|--------------------|-----------|------|---------|
| Classroom Teaching | 75%       | 20%  | 10%     |
| Infrastructure     |           |      |         |