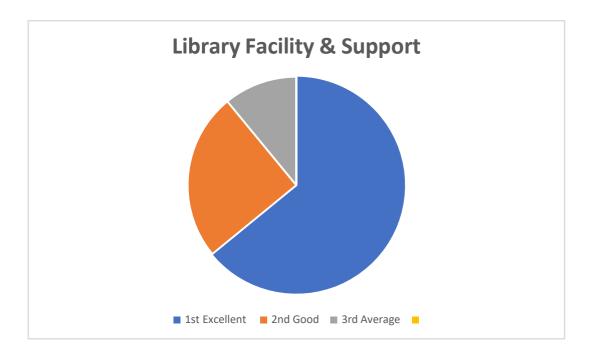

|                    | Excellent | Good | Average |
|--------------------|-----------|------|---------|
| Library Facility & | 65%       | 25%  | 10%     |
| Support            |           |      |         |