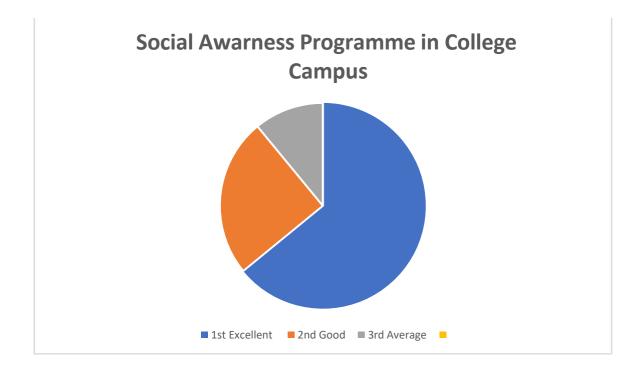

|                      | Excellent | Good | Average |
|----------------------|-----------|------|---------|
| Social Awarness      | 65%       | 25%  | 10%     |
| Programme in College |           |      |         |
| Campus               |           |      |         |