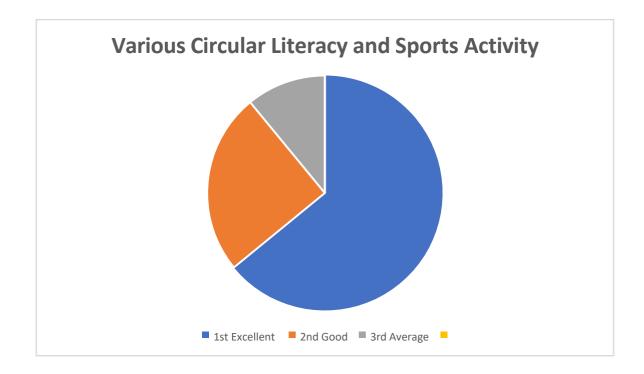

|                     | Excellent | Good | Average |  |
|---------------------|-----------|------|---------|--|
| Various Circular    | 60%       | 30%  | 10%     |  |
| Literacy and Sports |           |      |         |  |
| Activity            |           |      |         |  |