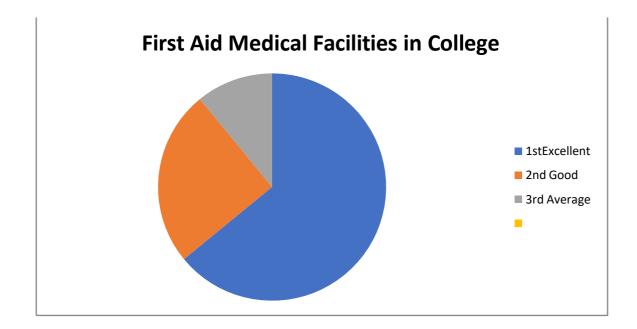

|                      | Excellent | Good | Average |
|----------------------|-----------|------|---------|
| Sanitation in Campus | 50%       | 30%  | 20%     |

|                       | Excellent | Good | Average |
|-----------------------|-----------|------|---------|
| First Aid Medical     | 50%       | 30%  | 20%     |
| Facilities in College |           |      |         |