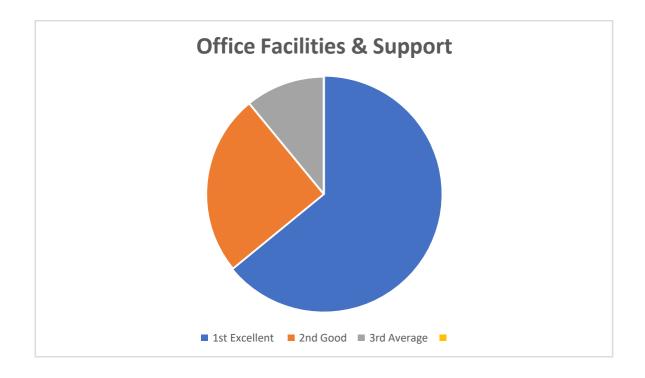

## Final Feedback Report 2022-23

|                        | Excellent | Good | Average |
|------------------------|-----------|------|---------|
| Quality of Teaching    | 75%       | 23%  | 2%      |
| College Infrastructure | 50%       | 35%  | 15%     |
| Classroom Teaching     | 75%       | 20%  | 10%     |
| Infrastructure         |           |      |         |
| Office Facilities &    | 60%       | 30%  | 10%     |
| Support                |           |      |         |
| Various Circular       | 60%       | 30%  | 10%     |
| Literacy and Sports    |           |      |         |
| Activity               |           |      |         |
| Library Facility &     | 65%       | 25%  | 10%     |
| Support                |           |      |         |
| Social Awarness        | 65%       | 25%  | 10%     |
| Programme in College   |           |      |         |
| Campus                 |           |      |         |
| Teacher Student        | 65%       | 25%  | 10%     |
| Relationship           |           |      |         |
| Discipline in Campus   | 70%       | 20%  | 10%     |
| Sanitation in Campus   | 50%       | 30%  | 20%     |
| First Aid Medical      | 50%       | 30%  | 20%     |
| Facilities in College  |           |      |         |

|                     | Excellent | Good | Average |
|---------------------|-----------|------|---------|
| Office Facilities & | 60%       | 30%  | 10%     |
| Support             |           |      |         |