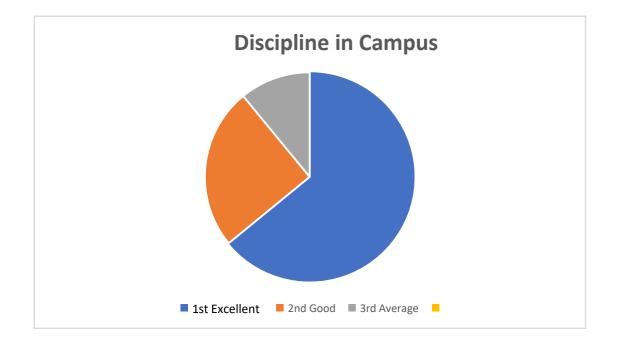

|                 | Excellent | Good | Average |
|-----------------|-----------|------|---------|
| Teacher Student | 65%       | 25%  | 10%     |
| Relationship    |           |      |         |

|                      | Excellent | Good | Average |
|----------------------|-----------|------|---------|
| Discipline in Campus | 70%       | 20%  | 10%     |