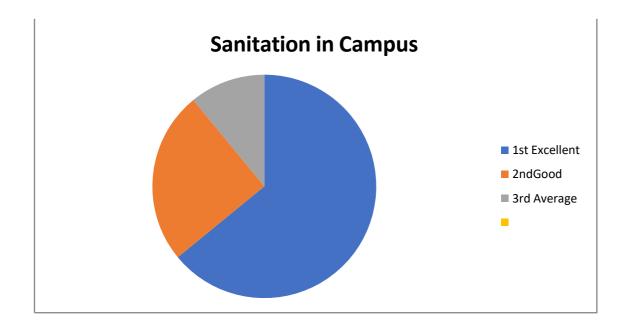

|                      | Excellent | Good | Average |
|----------------------|-----------|------|---------|
| Sanitation in Campus | 50%       | 30%  | 20%     |

|                       | Excellent | Good | Average |
|-----------------------|-----------|------|---------|
| First Aid Medical     | 50%       | 30%  | 20%     |
| Facilities in College |           |      |         |