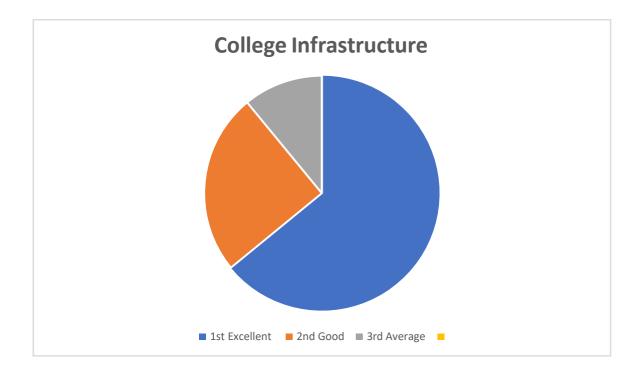

## Final Feedback Report 2022-23

|                        | Excellent | Good | Average |
|------------------------|-----------|------|---------|
| Quality of Teaching    | 75%       | 23%  | 2%      |
| College Infrastructure | 50%       | 35%  | 15%     |
| Classroom Teaching     | 75%       | 20%  | 10%     |
| Infrastructure         |           |      |         |
| Office Facilities &    | 60%       | 30%  | 10%     |
| Support                |           |      |         |
| Various Circular       | 60%       | 30%  | 10%     |
| Literacy and Sports    |           |      |         |
| Activity               |           |      |         |
| Library Facility &     | 65%       | 25%  | 10%     |
| Support                |           |      |         |
| Social Awarness        | 65%       | 25%  | 10%     |
| Programme in College   |           |      |         |
| Campus                 |           |      |         |
| Teacher Student        | 65%       | 25%  | 10%     |
| Relationship           |           |      |         |
| Discipline in Campus   | 70%       | 20%  | 10%     |
| Sanitation in Campus   | 50%       | 30%  | 20%     |
| First Aid Medical      | 50%       | 30%  | 20%     |
| Facilities in College  |           |      |         |

|                     | Excellent | Good | Average |
|---------------------|-----------|------|---------|
| Quality of Teaching | 75%       | 23%  | 2%      |

|                        | Excellent | Good | Average |
|------------------------|-----------|------|---------|
| College Infrastructure | 50%       | 35%  | 15%     |